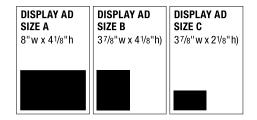

### The Physiatrist Print Advertising

Display Ad Size A: \$1,275 Display Ad Size B: \$950 Display Ad Size C: \$870

**Classified Ad:** \$520 per 100 word insertion (Employment Ads Only) (\$2 for each additional word)